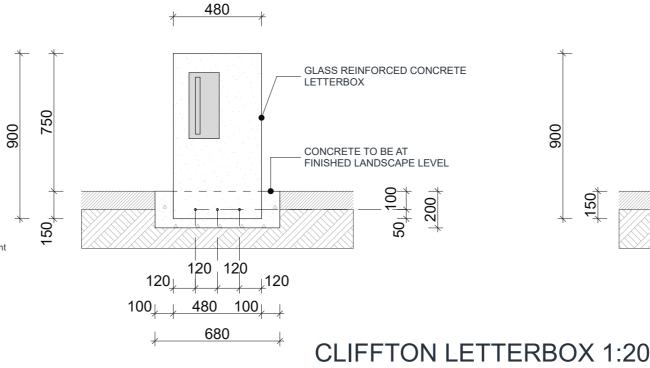

300mm depth

**BANKSIA PLUS-7 DG Traditional** 

**ELEVATION** 

Allam Homes Pty Ltd Suburb (Estate) NSW

L DISCREPANCIES TO BE REPORTED TO DESIGN OFFICE PRIOR TO CONSTRUCTION (ALLAM DESIGN DEPARTMENT) ON (02) 4702 5960 INSTRUCTIONS Landscape Details HOUSE: 0 01.07.20 A. ##.##.###.V22 1BK7108000