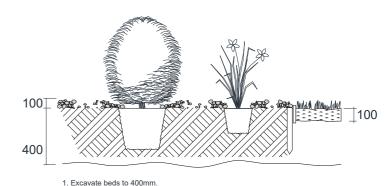

### FENCE - TYPE B

Note: stakes should not be required to support trees. However, should stakes be used 80mm mulch dished around to protect/shield plant during base of plant-do not allow establishment period, ensures mulch to be in contact stakes do not pierce rootball. with stem Tiles should be in figure 8 configuration using jute webbing or Velcro ties Planting hole to be min. 300mm wider and 150mm deeper than container. Backfill with 3:1 insitu soil to sandy loam Scarify sides and base of planting hole Select advanced stock grown to NATSPEC Guidelines Insitu soil Provide spade edge (if located within lawn). . Re-cut as part of regular 10-20mm aggregate to Rootball-reject stock with 100mm depth (increase depth) spiraling roots or confined of planting hole in poor soils) to assist in subsoil drainage In clay and heavy soils . Subsoil drainage to be installed and 2 x 21gm "Agriform" fertilizer connected to approved outlets tablets or equivalent there of Break up subsoil to a min

### TREE PLANTING FOR ADVANCED STOCK

Backfill bed with excavated soil mixed with an improved soil mixed with an improved garden loam.

#### GARDEN AREA:

- Soil: - Mulch:

300mm thick layer of premium garden mix. 75mm thick layer of 10mm pine bark mulch.

- Plants per site average:

2 x 25L pot size trees

20 x 300mm pot size plants

20 x 200mm pot size plants

15 x 140mm pot size plants.

Trees to be staked as required; all stakes shall be durable hardwood sharpened to a point at one end and free from knots and twists;

15 Litre to 35 Litre: 25 x 25 x 1500mm, 2 stakes per plant 45 Litre to 100 Litre: 38 x 38 x 1800mm, 2 stakes per plant.