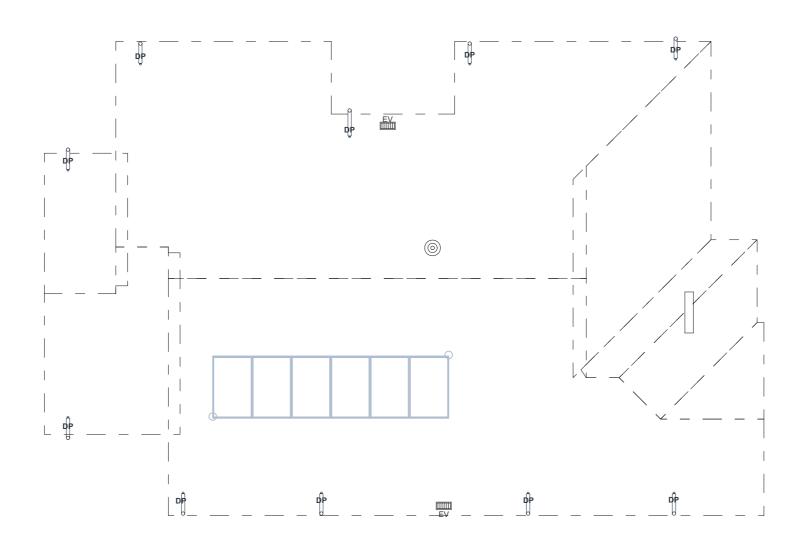

- 50mm thick charcoal Havenbrick on sand and cement mix.

- Pebble

| PV LAYOUT   |                                    |
|-------------|------------------------------------|
| SYSTEM SIZE | 2.49kW                             |
| PANELS      | (6) 415 W Panel (1762 x 1134 x 30) |