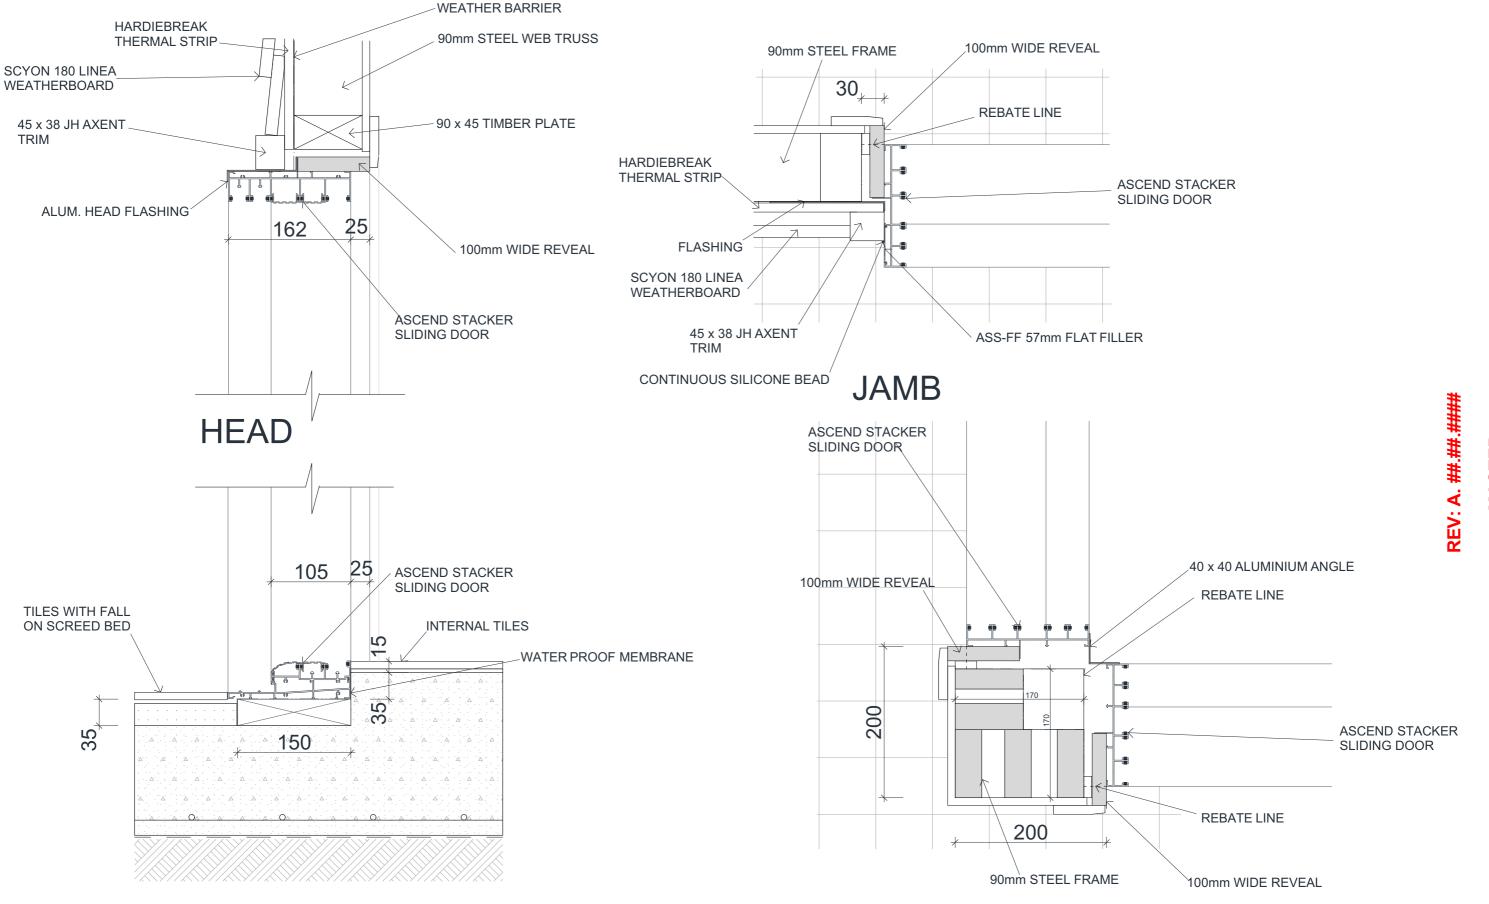

# INTERNAL STACKER DOORS JUNCTION

| WARNING: ALL DRAWINGS              | TO BE READ IN C                                       | <b>ONJUNCTION WITH DET</b>                                                                                                          | AILS. ALL DISCREPANCIES TO BE REPORTED TO D | ESIGN OFFICE PRIOR TO CONSTR     | UCTION (ALL         | AM DESI  | GN DEPARTMENT)        | ON (02) 4702 5 | 960              |                             |
|------------------------------------|-------------------------------------------------------|-------------------------------------------------------------------------------------------------------------------------------------|---------------------------------------------|----------------------------------|---------------------|----------|-----------------------|----------------|------------------|-----------------------------|
| ALLAGA M                           | Allam Lifestyle Communities<br>Level 3, Offices 36-42 | ALL RIGHT RESERVED. This plan is the property of Allam Homes pty                                                                    | BANKSIA PLUS-7 DG                           | Site Address Allam Homes Pty Ltd | SITE INSTRUCTIONS A | ssocia   | ted Details 1         |                | Last Amended CAE | Scale<br>REFER TO<br>DETAIL |
| ALLAM MONTEREY                     | 11-13 Brookhollow Ave<br>ACN 003 798 883 BLN 28701.C  | Itd. Copyright in this document is owned by Allam Homes pty Itd. Under the provisions of the Copyright ACT 1968 and is intended for | Traditional                                 | Lot ### Street name              | GENERAL: F          | 01.09.20 | Revision/Date/Version | Serial         | Job No           | Sheet                       |
| Lifestyle COMMUNITIES CANDEN HAYEN | www.allam.com.au                                      | use only as authorised by Allam Homes pty ltd.                                                                                      | Traditional                                 | Suburb (Estate) NSW              | HOUSE: 0            | 01.07.20 | A. ##.##.W22          | 1BK7108000     | Job no.          | 01.17                       |