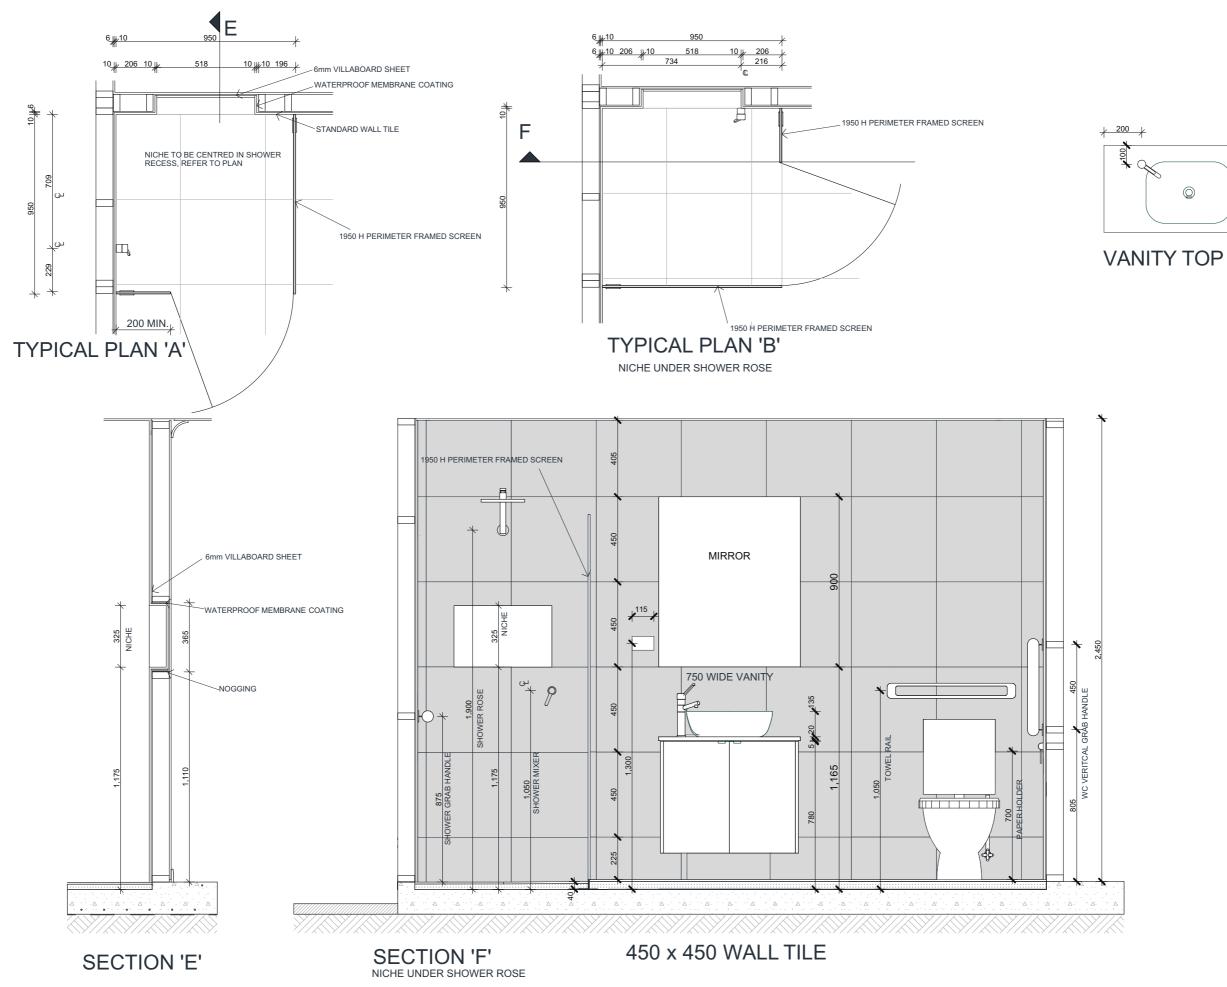

| <b>Layout No:</b> | <b>Layout Name</b>         | Rev |
|-------------------|----------------------------|-----|
| 01.1              | Cover Sheet                |     |
| 01.2              | Site                       |     |
| 01.3              | Ground Floor               |     |
| 01.4              | Elevation A/B              |     |
| 01.5              | Elevation C/D              |     |
| 01.6              | Section X/Y                |     |
| 01.7              | Site Analysis              |     |
| 01.8              | Fencing & Retaining Layout |     |
| 01.9              | Retaining Wall Details     |     |
| 01.10             | Waste & Drainage           |     |
| 01.11             | Slab Setout Ground         |     |
| 01.12             | Slab Details               |     |
| 01.13             | Sub Floor Ground           |     |
| 01.14             | Slab Relocation Plan       |     |
| 01.15             | Ground Floor Electrical    |     |
| 01.16             | Wall Section 1             |     |
| 01.17             | Associated Details 1       |     |
| 01.18             | Associated Details 2       |     |
| 01.19             | Tile Specification         |     |
| 01.20             | Ensuite - Laundry          |     |
| 01.21             | Bath                       |     |
| 01.22             | Kitchen                    |     |
| 01.23             | Colour Application         |     |
| 01.24             | Paint Application          |     |
| 01.25             | Colour Perspectives        |     |
| 01.26             | Landscape                  |     |
| 01.27             | Landscape Details          |     |
| 01.28             | Solar Panel Layout         |     |
| 01.29             | Furniture Layout           |     |
| 01.30             | WHS Plan                   |     |