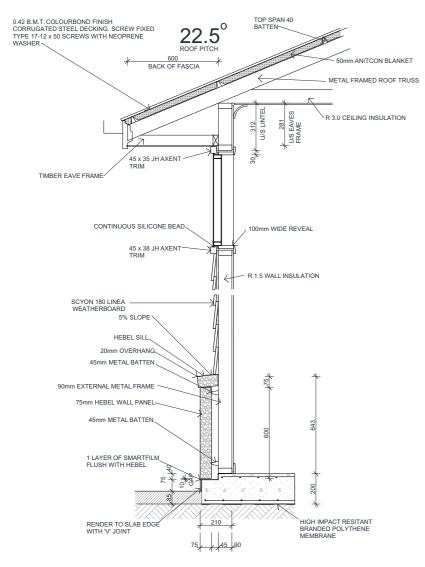

0.42 B.M.T. COLOURBOND FINISH CORRUGATED STEEL DECKING, SCREW FIXED TYPE 17-12 x 50 SCREWS WITH NEOPRENE WASHER:

TYPE B - FULL SCYLON LINEA 180 (16mm) WALL

34 12 90 11 10

HIGH IMPACT RESITANT BRANDED POLYTHENE

PERIMETER BEAM - HOUSE TYPE C - COMPOSITE HEBEL (75mm) & SCYLON LINEA 180 (16mm) WALL