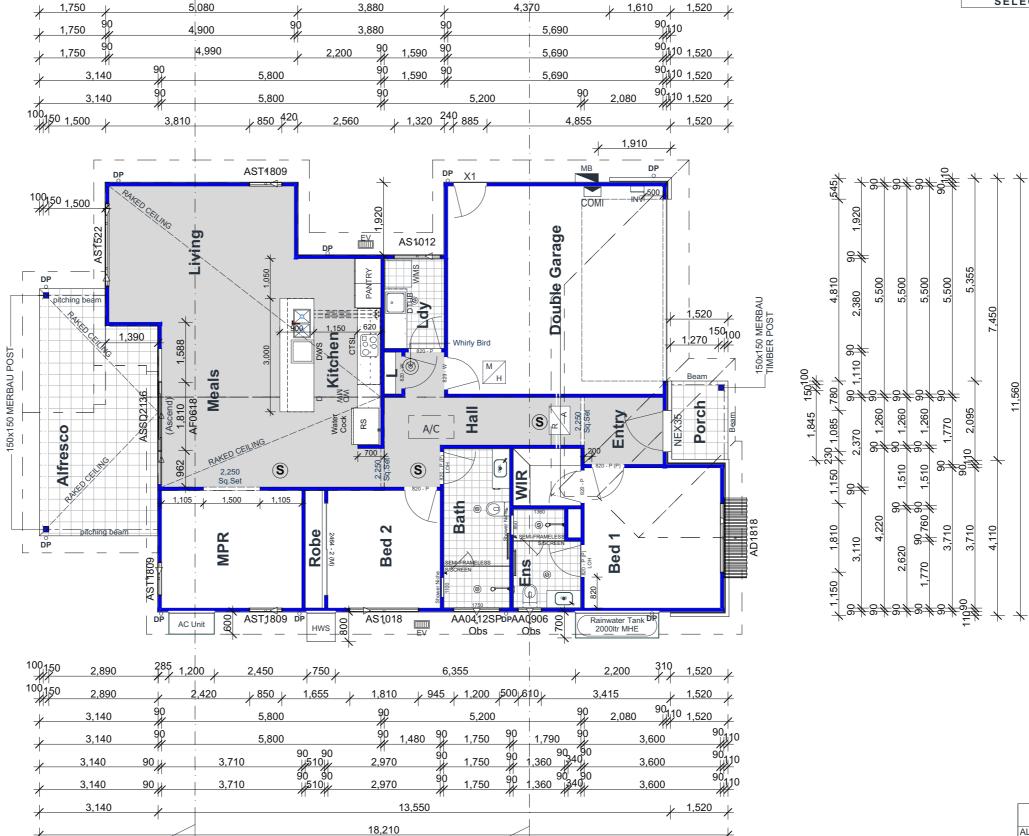

NOTE: All Measurements Are Taken From External Edge Of Slab

| i |                                                         |                               |                                                                                           | 9                                            |                                     |                    |          |                       |                |              |       |
|---|---------------------------------------------------------|-------------------------------|-------------------------------------------------------------------------------------------|----------------------------------------------|-------------------------------------|--------------------|----------|-----------------------|----------------|--------------|-------|
|   | WARNING: ALL DRAWING                                    | SS TO BE READ IN C            | ONJUNCTION WITH DET                                                                       | TAILS. ALL DISCREPANCIES TO BE REPORTED TO D | <b>ESIGN OFFICE PRIOR TO CONSTR</b> | <b>UCTION (ALL</b> | AM DESI  | GN DEPARTMENT)        | ON (02) 4702 5 | 960          |       |
| Г |                                                         | Allam Lifestyle Communities   | ALL BIOUT BESERVED                                                                        |                                              | Site Address                        | SITE               |          |                       | ` ′            | Last Amended | Scale |
|   | ALLAM M                                                 | Level 3, Offices 36-42        | This plan is the property of Allam Homes pty                                              | BANKSIA PLUS-7 DG                            | Allam Homes Pty Ltd                 | INSTRUCTIONS       | lab Sei  | tout Ground           |                | CAE          | 1:100 |
|   |                                                         | ACN 003 798 883 BLN 28701.C   | Itd. Copyright in this document is owned by Allam Homes pty Itd. Under the provisions of  | T 1'0' 1                                     | Lot ### Street name                 | GENERAL: F         | 01.09.20 | Revision/Date/Version | Serial         | Job No       | Sheet |
|   | Lifestyle COMMUNITIES MONIERE                           | Ph 02 47322422 Fx 02 47211811 | the Copyright ACT 1968 and is intended for use only as authorised by Allam Homes pty ltd. | Traditional                                  | Suburb (Estate) NSW                 | HOUSE: 0           | 01.07.20 | A. ##.##.###.V22      | 1BK7108000     | Job no.      | 01.11 |
| 1 | © 2021 Allam Homes Pty Ltd. DO NOT SCALE OFF ARCHITECTU | RAL DRAWINGS                  |                                                                                           |                                              | , ,                                 |                    |          |                       |                |              |       |

MASTER

NOTE: GROUND FLOOR RUNNING DIMENSIONS FROM INSIDE OF EDGE BOARD TO Q OF PENETRATION

NOTE: FIRST FLOOR
RUNNING DIMENSIONS FROM EXTERNAL
TIMBER FRAME/BRICKWORK TO © OF
PENETRATION

WARNING: ALL DRAWINGS TO BE READ IN CONJUNCTION WITH DETAILS. ALL DISCREPANCIES TO BE REPORTED TO DESIGN OFFICE PRIOR TO CONSTRUCTION (ALLAM DESIGN DEPARTMENT) ON (02) 4702 5960