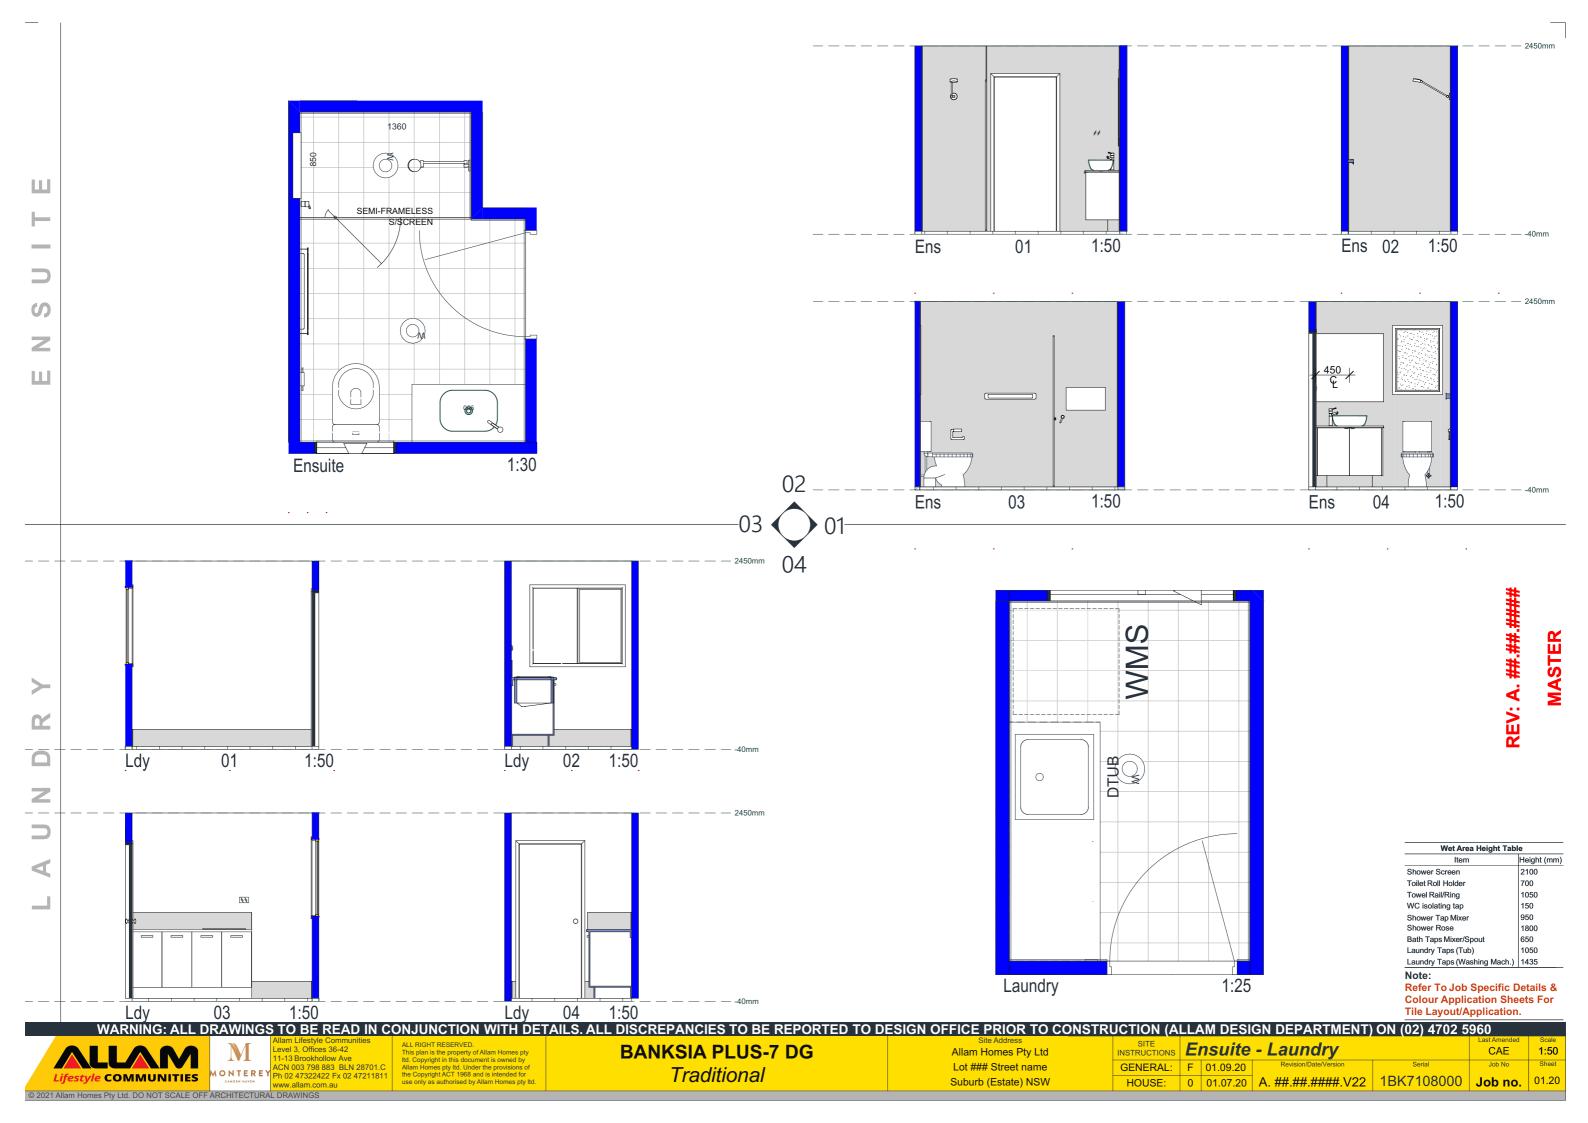

| <b>Layout No:</b> | <b>Layout Name</b>         | Rev |
|-------------------|----------------------------|-----|
| 01.1              | Cover Sheet                |     |
| 01.2              | Site                       |     |
| 01.3              | Ground Floor               |     |
| 01.4              | Elevation A/B              |     |
| 01.5              | Elevation C/D              |     |
| 01.6              | Section X/Y                |     |
| 01.7              | Site Analysis              |     |
| 01.8              | Fencing & Retaining Layout |     |
| 01.9              | Retaining Wall Details     |     |
| 01.10             | Waste & Drainage           |     |
| 01.11             | Slab Setout Ground         |     |
| 01.12             | Slab Details               |     |
| 01.13             | Sub Floor Ground           |     |
| 01.14             | Slab Relocation Plan       |     |
| 01.15             | Ground Floor Electrical    |     |
| 01.16             | Wall Section 1             |     |
| 01.17             | Associated Details 1       |     |
| 01.18             | Associated Details 2       |     |
| 01.19             | Tile Specification         |     |
| 01.20             | Ensuite - Laundry          |     |
| 01.21             | Bath                       |     |
| 01.22             | Kitchen                    |     |
| 01.23             | Colour Application         |     |
| 01.24             | Paint Application          |     |
| 01.25             | Colour Perspectives        |     |
| 01.26             | Landscape                  |     |
| 01.27             | Landscape Details          |     |
| 01.28             | Solar Panel Layout         |     |
| 01.29             | Furniture Layout           |     |
| 01.30             | WHS Plan                   |     |