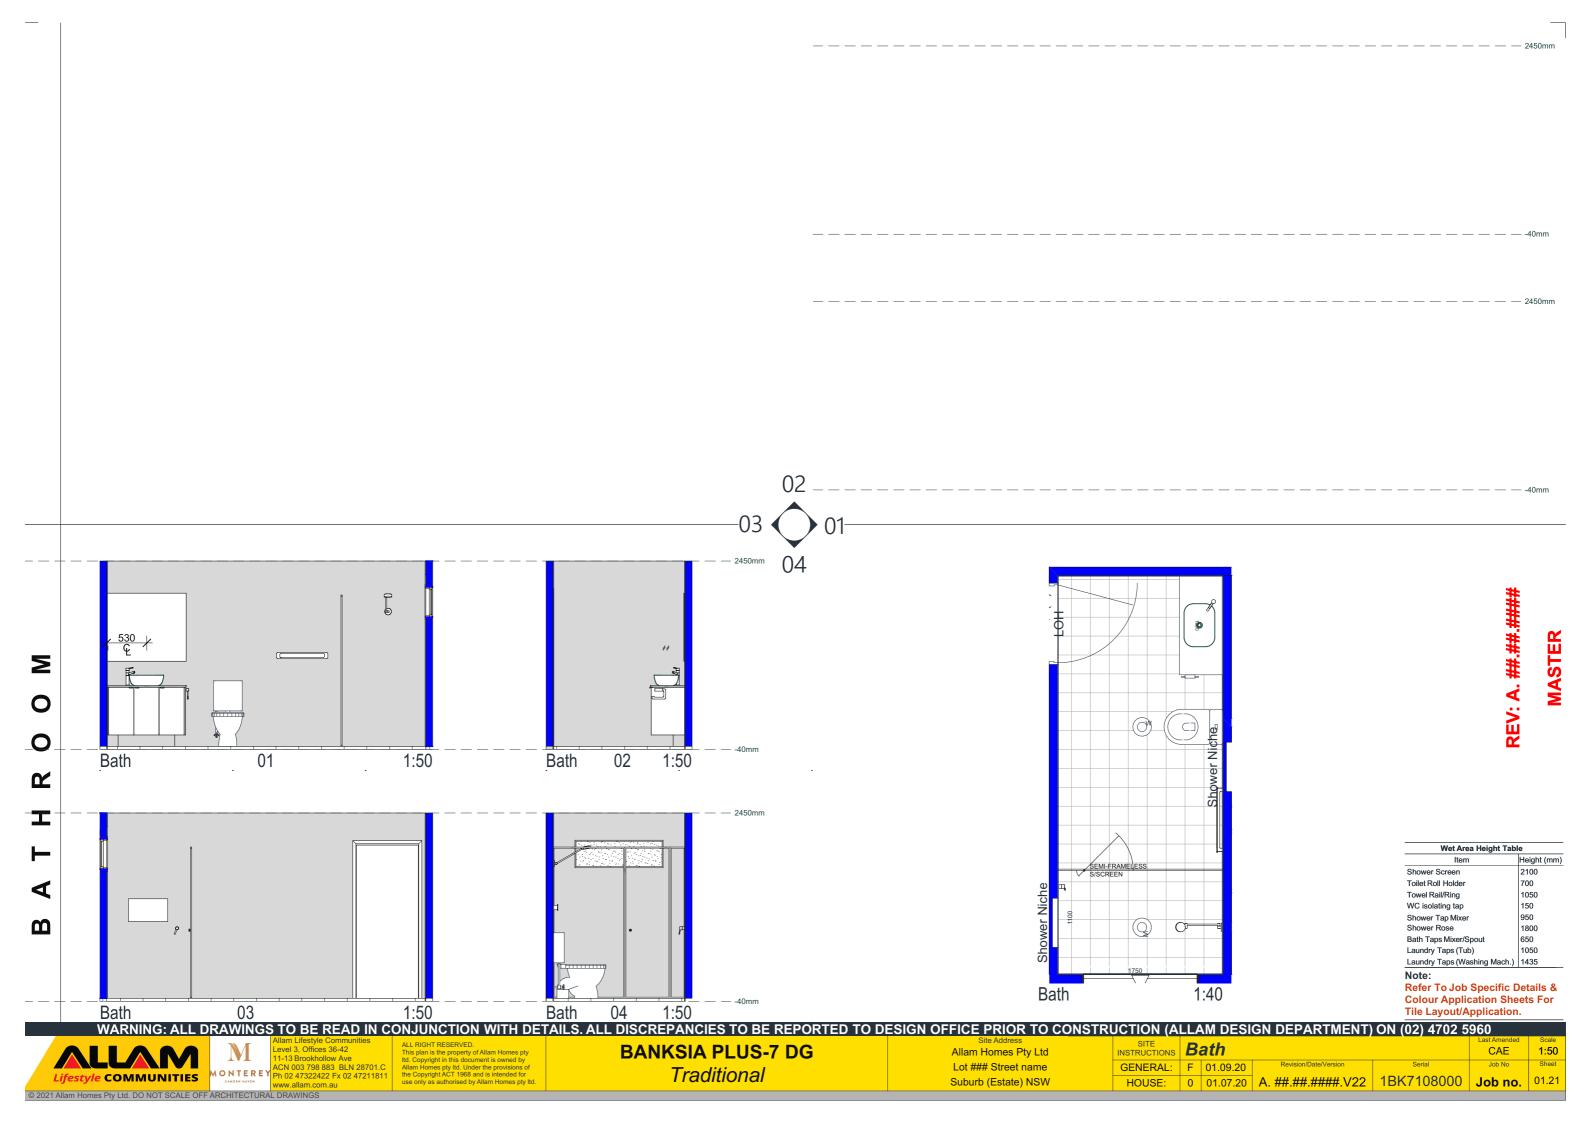

| <b>Layout No:</b> | <b>Layout Name</b>         | Rev |
|-------------------|----------------------------|-----|
| 01.1              | Cover Sheet                |     |
| 01.2              | Site                       |     |
| 01.3              | Ground Floor               |     |
| 01.4              | Elevation A/B              |     |
| 01.5              | Elevation C/D              |     |
| 01.6              | Section X/Y                |     |
| 01.7              | Site Analysis              |     |
| 01.8              | Fencing & Retaining Layout |     |
| 01.9              | Retaining Wall Details     |     |
| 01.10             | Waste & Drainage           |     |
| 01.11             | Slab Setout Ground         |     |
| 01.12             | Slab Details               |     |
| 01.13             | Sub Floor Ground           |     |
| 01.14             | Slab Relocation Plan       |     |
| 01.15             | Ground Floor Electrical    |     |
| 01.16             | Wall Section 1             |     |
| 01.17             | Associated Details 1       |     |
| 01.18             | Associated Details 2       |     |
| 01.19             | Tile Specification         |     |
| 01.20             | Ensuite - Laundry          |     |
| 01.21             | Bath                       |     |
| 01.22             | Kitchen                    |     |
| 01.23             | Colour Application         |     |
| 01.24             | Paint Application          |     |
| 01.25             | Colour Perspectives        |     |
| 01.26             | Landscape                  |     |
| 01.27             | Landscape Details          |     |
| 01.28             | Solar Panel Layout         |     |
| 01.29             | Furniture Layout           |     |
| 01.30             | WHS Plan                   |     |