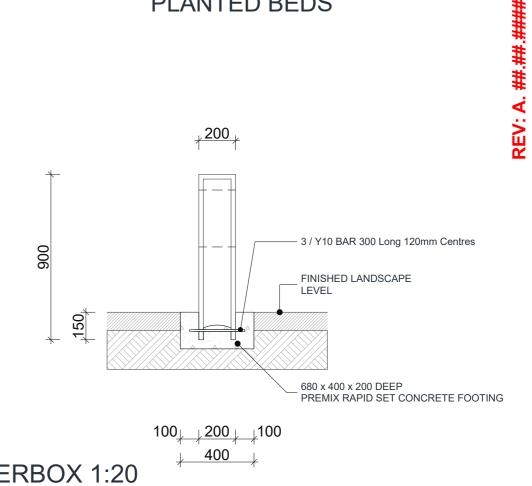

## PLANTED BEDS

## **GARDEN EDGE DETAIL**

## LANDSCAPE SPECIFICATIONS

#### PEBBLE AREA:

- Pebble underlay

: 100mm - 200mm thick layer of consolidated road base

: 75mm thick layer of 20mm decorative pebbles.

**SECTION** 

Lifestyle COMMUNITIES

Ph 02 47322422 Fx 02 47211811 © 2021 Allam Homes Pty Ltd. DO NOT SCALE OFF ARCHITECTURAL DRAWINGS

300mm depth

**BANKSIA PLUS-7 DG Traditional** 

**ELEVATION** 

Allam Homes Pty Ltd Suburb (Estate) NSW

L DISCREPANCIES TO BE REPORTED TO DESIGN OFFICE PRIOR TO CONSTRUCTION (ALLAM DESIGN DEPARTMENT) ON (02) 4702 5960 INSTRUCTIONS Landscape Details HOUSE: 0 01.07.20 A. ##.##.###.V22 1BK7108000

- 50mm thick charcoal Havenbrick on sand and cement mix.

- Pebble

| PV LAYOUT   |                                    |
|-------------|------------------------------------|
| SYSTEM SIZE | 2.49kW                             |
| PANELS      | (6) 415 W Panel (1762 x 1134 x 30) |