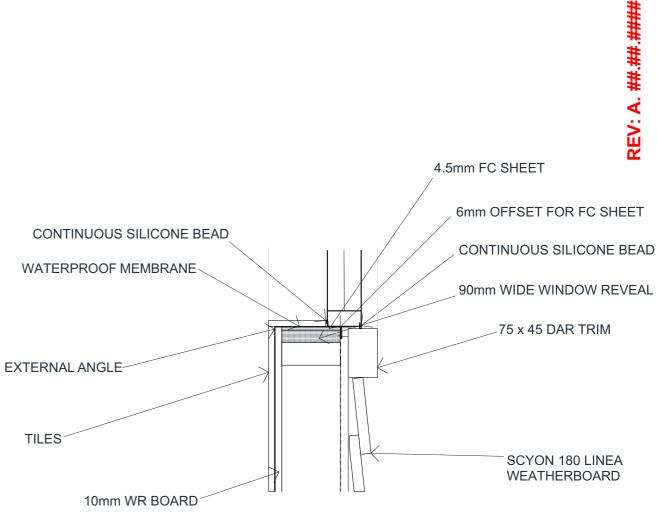

# INTERNAL STACKER DOORS JUNCTION

| WARNING: ALL DRAWINGS              | TO BE READ IN C                                       | <b>ONJUNCTION WITH DET</b>                                                                                                          | AILS. ALL DISCREPANCIES TO BE REPORTED TO D | ESIGN OFFICE PRIOR TO CONSTR     | UCTION (ALL         | AM DESI  | GN DEPARTMENT)        | ON (02) 4702 5 | 960              |                             |
|------------------------------------|-------------------------------------------------------|-------------------------------------------------------------------------------------------------------------------------------------|---------------------------------------------|----------------------------------|---------------------|----------|-----------------------|----------------|------------------|-----------------------------|
| ALLAGA M                           | Allam Lifestyle Communities<br>Level 3, Offices 36-42 | ALL RIGHT RESERVED. This plan is the property of Allam Homes pty                                                                    | BANKSIA PLUS-7 DG                           | Site Address Allam Homes Pty Ltd | SITE INSTRUCTIONS A | ssocia   | ted Details 1         |                | Last Amended CAE | Scale<br>REFER TO<br>DETAIL |
| ALLAM MONTEREY                     | 11-13 Brookhollow Ave<br>ACN 003 798 883 BLN 28701.C  | Itd. Copyright in this document is owned by Allam Homes pty Itd. Under the provisions of the Copyright ACT 1968 and is intended for | Traditional                                 | Lot ### Street name              | GENERAL: F          | 01.09.20 | Revision/Date/Version | Serial         | Job No           | Sheet                       |
| Lifestyle COMMUNITIES CANDEN HAYEN | www.allam.com.au                                      | use only as authorised by Allam Homes pty ltd.                                                                                      | Traditional                                 | Suburb (Estate) NSW              | HOUSE: 0            | 01.07.20 | A. ##.##.W22          | 1BK7108000     | Job no.          | 01.17                       |