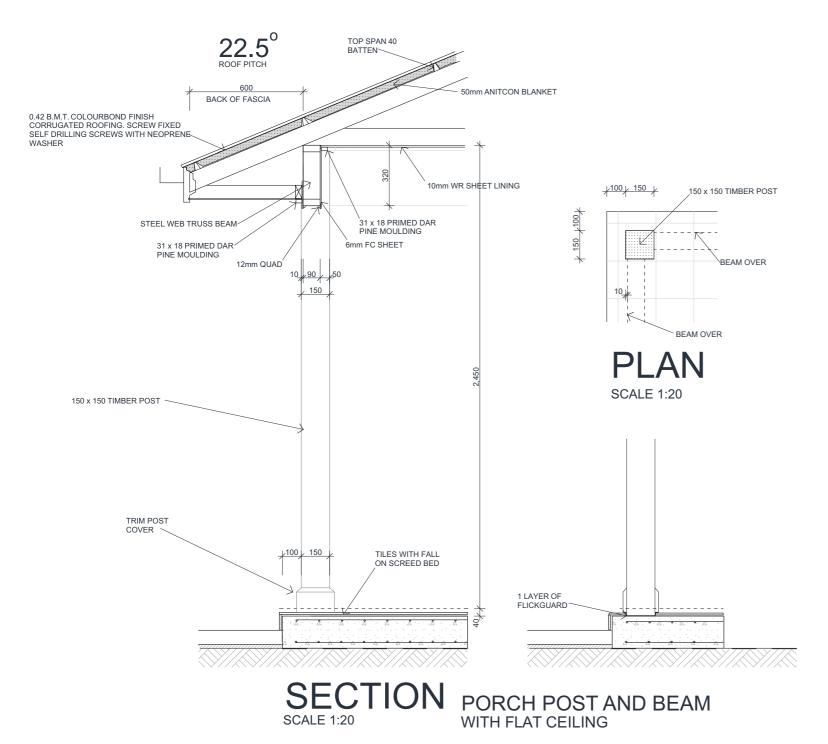

# INTERNAL STACKER DOORS JUNCTION

| WARNING: ALL DRAWINGS              | TO BE READ IN C                                       | <b>ONJUNCTION WITH DET</b>                                                                                                          | AILS. ALL DISCREPANCIES TO BE REPORTED TO D | ESIGN OFFICE PRIOR TO CONSTR     | UCTION (ALL         | AM DESI  | GN DEPARTMENT)        | ON (02) 4702 5 | 960              |                             |
|------------------------------------|-------------------------------------------------------|-------------------------------------------------------------------------------------------------------------------------------------|---------------------------------------------|----------------------------------|---------------------|----------|-----------------------|----------------|------------------|-----------------------------|
| ALLAGA M                           | Allam Lifestyle Communities<br>Level 3, Offices 36-42 | ALL RIGHT RESERVED. This plan is the property of Allam Homes pty                                                                    | BANKSIA PLUS-7 DG                           | Site Address Allam Homes Pty Ltd | SITE INSTRUCTIONS A | ssocia   | ted Details 1         |                | Last Amended CAE | Scale<br>REFER TO<br>DETAIL |
| ALLAM MONTEREY                     | 11-13 Brookhollow Ave<br>ACN 003 798 883 BLN 28701.C  | Itd. Copyright in this document is owned by Allam Homes pty Itd. Under the provisions of the Copyright ACT 1968 and is intended for | Traditional                                 | Lot ### Street name              | GENERAL: F          | 01.09.20 | Revision/Date/Version | Serial         | Job No           | Sheet                       |
| Lifestyle COMMUNITIES CANDEN HAYEN | www.allam.com.au                                      | use only as authorised by Allam Homes pty ltd.                                                                                      | Traditional                                 | Suburb (Estate) NSW              | HOUSE: 0            | 01.07.20 | A. ##.##.W22          | 1BK7108000     | Job no.          | 01.17                       |