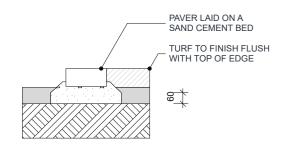

## **GARDEN EDGE DETAIL**

### TURF AREA:

- Turf Underlay: - Turf:

100mm thick layer of screened top soil

Kikuyu Turf

#### GARDEN AREA:

- Soil: - Mulch:

300mm thick layer of premium garden mix. 75mm thick layer of 10mm pine bark mulch.

- Plants per site average:

2 x 25L pot size trees

20 x 300mm pot size plants

20 x 200mm pot size plants