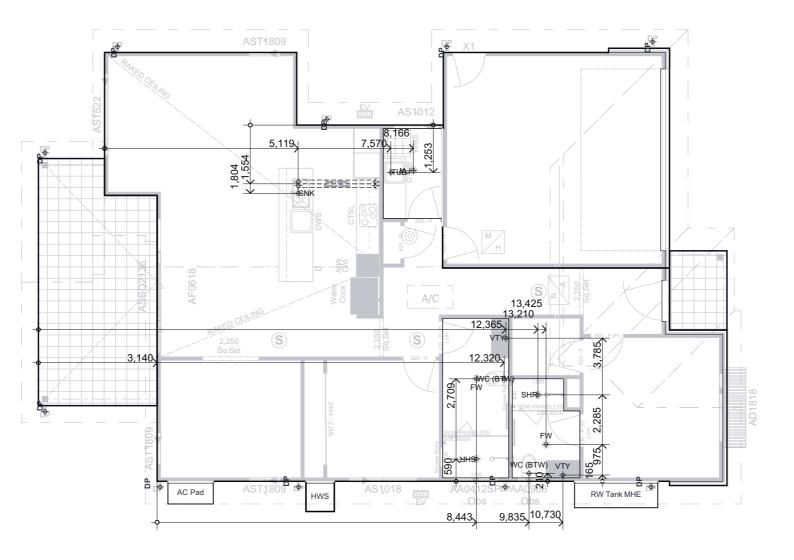

NOTE: All Measurements Are Taken From External Edge Of Slab

| i |                                                         |                               |                                                                                           | 9                                            |                                     |                    |          |                       |                |              |       |
|---|---------------------------------------------------------|-------------------------------|-------------------------------------------------------------------------------------------|----------------------------------------------|-------------------------------------|--------------------|----------|-----------------------|----------------|--------------|-------|
|   | WARNING: ALL DRAWING                                    | SS TO BE READ IN C            | ONJUNCTION WITH DET                                                                       | TAILS. ALL DISCREPANCIES TO BE REPORTED TO D | <b>ESIGN OFFICE PRIOR TO CONSTR</b> | <b>UCTION (ALL</b> | AM DESI  | GN DEPARTMENT)        | ON (02) 4702 5 | 960          |       |
| Г |                                                         | Allam Lifestyle Communities   | ALL BIOUT BESERVED                                                                        |                                              | Site Address                        | SITE               |          |                       | ` ′            | Last Amended | Scale |
|   | ALLAM M                                                 | Level 3, Offices 36-42        | This plan is the property of Allam Homes pty                                              | BANKSIA PLUS-7 DG                            | Allam Homes Pty Ltd                 | INSTRUCTIONS       | lab Sei  | tout Ground           |                | CAE          | 1:100 |
|   |                                                         | ACN 003 798 883 BLN 28701.C   | Itd. Copyright in this document is owned by Allam Homes pty Itd. Under the provisions of  | T 1'0' 1                                     | Lot ### Street name                 | GENERAL: F         | 01.09.20 | Revision/Date/Version | Serial         | Job No       | Sheet |
|   | Lifestyle COMMUNITIES MONIERE                           | Ph 02 47322422 Fx 02 47211811 | the Copyright ACT 1968 and is intended for use only as authorised by Allam Homes pty ltd. | Traditional                                  | Suburb (Estate) NSW                 | HOUSE: 0           | 01.07.20 | A. ##.##.###.V22      | 1BK7108000     | Job no.      | 01.11 |
| 1 | © 2021 Allam Homes Pty Ltd. DO NOT SCALE OFF ARCHITECTU | RAL DRAWINGS                  |                                                                                           |                                              | , ,                                 |                    |          |                       |                |              |       |

MASTER

NOTE: GROUND FLOOR RUNNING DIMENSIONS FROM INSIDE OF EDGE BOARD TO Q OF PENETRATION

NOTE: FIRST FLOOR
RUNNING DIMENSIONS FROM EXTERNAL
TIMBER FRAME/BRICKWORK TO © OF
PENETRATION

WARNING: ALL DRAWINGS TO BE READ IN CONJUNCTION WITH DETAILS. ALL DISCREPANCIES TO BE REPORTED TO DESIGN OFFICE PRIOR TO CONSTRUCTION (ALLAM DESIGN DEPARTMENT) ON (02) 4702 5960