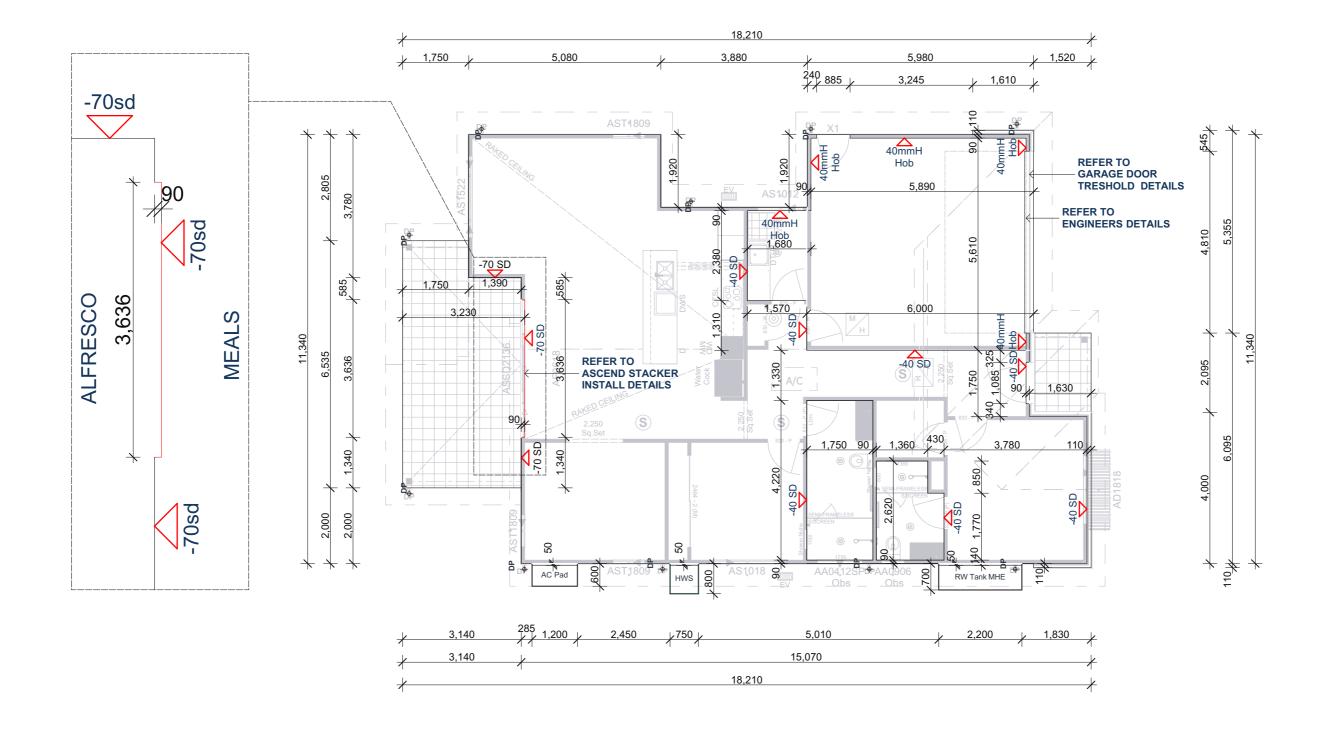

# INTERNAL STACKER DOORS JUNCTION

| WARNING: ALL DRAWINGS              | TO BE READ IN C                                       | <b>ONJUNCTION WITH DET</b>                                                                                                          | AILS. ALL DISCREPANCIES TO BE REPORTED TO D | ESIGN OFFICE PRIOR TO CONSTR     | UCTION (ALL         | AM DESI  | GN DEPARTMENT)        | ON (02) 4702 5 | 960              |                             |
|------------------------------------|-------------------------------------------------------|-------------------------------------------------------------------------------------------------------------------------------------|---------------------------------------------|----------------------------------|---------------------|----------|-----------------------|----------------|------------------|-----------------------------|
| ALLAGA M                           | Allam Lifestyle Communities<br>Level 3, Offices 36-42 | ALL RIGHT RESERVED. This plan is the property of Allam Homes pty                                                                    | BANKSIA PLUS-7 DG                           | Site Address Allam Homes Pty Ltd | SITE INSTRUCTIONS A | ssocia   | ted Details 1         |                | Last Amended CAE | Scale<br>REFER TO<br>DETAIL |
| ALLAM MONTEREY                     | 11-13 Brookhollow Ave<br>ACN 003 798 883 BLN 28701.C  | Itd. Copyright in this document is owned by Allam Homes pty Itd. Under the provisions of the Copyright ACT 1968 and is intended for | Traditional                                 | Lot ### Street name              | GENERAL: F          | 01.09.20 | Revision/Date/Version | Serial         | Job No           | Sheet                       |
| Lifestyle COMMUNITIES CANDEN HAYEN | www.allam.com.au                                      | use only as authorised by Allam Homes pty ltd.                                                                                      | Traditional                                 | Suburb (Estate) NSW              | HOUSE: 0            | 01.07.20 | A. ##.##.W22          | 1BK7108000     | Job no.          | 01.17                       |