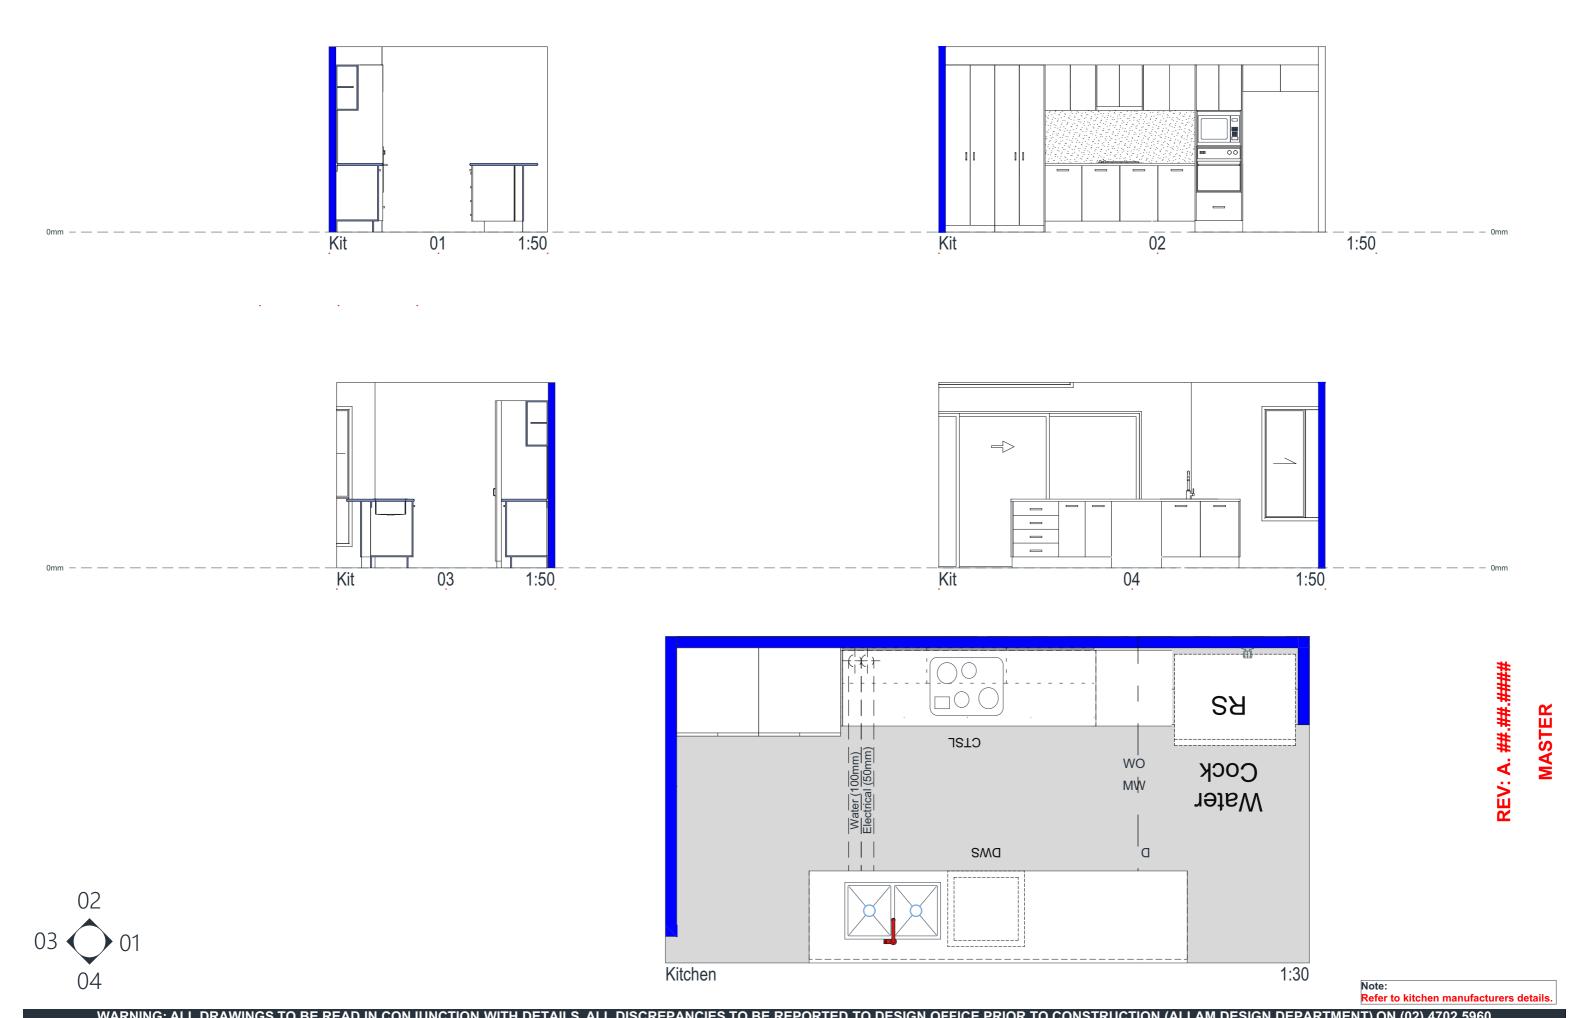

| <b>Layout No:</b> | <b>Layout Name</b>         | Rev |
|-------------------|----------------------------|-----|
| 01.1              | Cover Sheet                |     |
| 01.2              | Site                       |     |
| 01.3              | Ground Floor               |     |
| 01.4              | Elevation A/B              |     |
| 01.5              | Elevation C/D              |     |
| 01.6              | Section X/Y                |     |
| 01.7              | Site Analysis              |     |
| 01.8              | Fencing & Retaining Layout |     |
| 01.9              | Retaining Wall Details     |     |
| 01.10             | Waste & Drainage           |     |
| 01.11             | Slab Setout Ground         |     |
| 01.12             | Slab Details               |     |
| 01.13             | Sub Floor Ground           |     |
| 01.14             | Slab Relocation Plan       |     |
| 01.15             | Ground Floor Electrical    |     |
| 01.16             | Wall Section 1             |     |
| 01.17             | Associated Details 1       |     |
| 01.18             | Associated Details 2       |     |
| 01.19             | Tile Specification         |     |
| 01.20             | Ensuite - Laundry          |     |
| 01.21             | Bath                       |     |
| 01.22             | Kitchen                    |     |
| 01.23             | Colour Application         |     |
| 01.24             | Paint Application          |     |
| 01.25             | Colour Perspectives        |     |
| 01.26             | Landscape                  |     |
| 01.27             | Landscape Details          |     |
| 01.28             | Solar Panel Layout         |     |
| 01.29             | Furniture Layout           |     |
| 01.30             | WHS Plan                   |     |